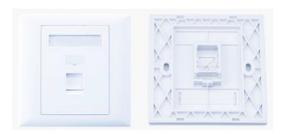

## **UK Style Faceplates - Shuttered**

Suitable for different kinds of modular jack installation, widely used in working area network cabling.

## | FEATURES

- In indoor installations.
- Embedded surface box, easy to install;
- Panel surface with embedded charts and label positions for easy definition of data and voice terminal.
- · With anti-dust sliding port-cover
- Available in a variety of environments for 1-port, 2-port and 4-port faceplate
- Made of high quality ABS&PC

## ORDERING

| Part No. | Description                                                 | Inner Box |
|----------|-------------------------------------------------------------|-----------|
| 142FP1B  | Face Plate 1 Port Shuttered<br>86x86, European style- white | 15pcs     |
| 142FP2B  | Face Plate 2 Port Shuttered<br>86x86, European style- white | 15pcs     |
| 142FP4SB | Face Plate 4 Port Shuttered<br>86x86, European style- white | 15pcs     |