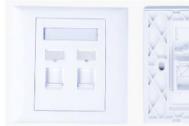

## **UK Style Faceplates - Shuttered**

Suitable for different kinds of modular jack installation, widely used in working area network cabling.

## | FEATURES

- In indoor installations.
- Embedded surface box, easy to install;
- Panel surface with embedded charts and label positions for easy definition of data and voice terminal.
- · With anti-dust sliding port-cover
- Available in a variety of environments for 1-port, 2-port and 4-port faceplate
- Made of high quality ABS&PC

## ORDERING

| Part No. | Description                                                 | Inner Box |
|----------|-------------------------------------------------------------|-----------|
| 142FP1B  | Face Plate 1 Port Shuttered<br>86x86, European style- white | 15pcs     |
| 142FP2B  | Face Plate 2 Port Shuttered<br>86x86, European style- white | 15pcs     |
| 142FP4SB | Face Plate 4 Port Shuttered<br>86x86, European style- white | 15pcs     |