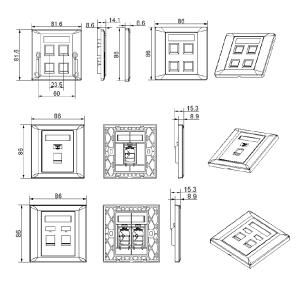

## **UK Style Faceplates - Shuttered**

Suitable for different kinds of modular jack installation, widely used in working area network cabling.

## | FEATURES

- In indoor installations.
- Embedded surface box, easy to install;
- Panel surface with embedded charts and label positions for easy definition of data and voice terminal.
- · With anti-dust sliding port-cover
- Available in a variety of environments for 1-port, 2-port and 4-port faceplate
- Made of high quality ABS&PC









## | PRODUCT DIMENSIONS



## ORDERING

| Part No. | Description                                                 | Inner Box |
|----------|-------------------------------------------------------------|-----------|
| 142FP1B  | Face Plate 1 Port Shuttered<br>86x86, European style- white | 15pcs     |
| 142FP2B  | Face Plate 2 Port Shuttered<br>86x86, European style- white | 15pcs     |
| 142FP4SB | Face Plate 4 Port Shuttered<br>86x86, European style- white | 15pcs     |