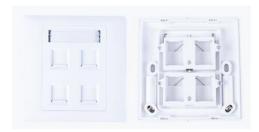

## **UK Style Faceplates - Shuttered**

Suitable for different kinds of modular jack installation, widely used in working area network cabling.

## | FEATURES

- In indoor installations.
- Embedded surface box, easy to install;
- Panel surface with embedded charts and label positions for easy definition of data and voice terminal.
- · With anti-dust sliding port-cover
- Available in a variety of environments for 1-port, 2-port and 4-port faceplate
- Made of high quality ABS&PC

## ORDERING

| Part No. | Description                                                 | Inner Box |
|----------|-------------------------------------------------------------|-----------|
| 142FP1B  | Face Plate 1 Port Shuttered<br>86x86, European style- white | 15pcs     |
| 142FP2B  | Face Plate 2 Port Shuttered<br>86x86, European style- white | 15pcs     |
| 142FP4SB | Face Plate 4 Port Shuttered<br>86x86, European style- white | 15pcs     |