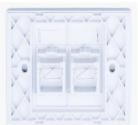

## **UK Style Faceplates - Shuttered**

Suitable for different kinds of modular jack installation, widely used in working area network cabling.

## | FEATURES

- In indoor installations.
- Embedded surface box, easy to install;
- Panel surface with embedded charts and label positions for easy definition of data and voice terminal.
- · With anti-dust sliding port-cover
- Available in a variety of environments for 1-port, 2-port and 4-port faceplate
- Made of high quality ABS&PC

## ORDERING

| Part No. | Description                                                 | Inner Box |
|----------|-------------------------------------------------------------|-----------|
| 142FP1B  | Face Plate 1 Port Shuttered<br>86x86, European style- white | 15pcs     |
| 142FP2B  | Face Plate 2 Port Shuttered<br>86x86, European style- white | 15pcs     |
| 142FP4SB | Face Plate 4 Port Shuttered<br>86x86, European style- white | 15pcs     |