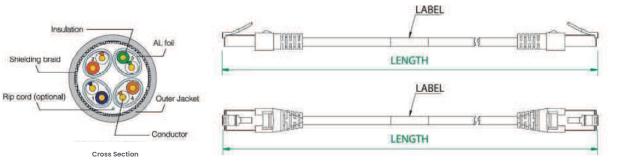

## **MATERIALS**

| Conductor               | Stranded bare copper wire Ø 0.42 mm AWG 27/7       |
|-------------------------|----------------------------------------------------|
| Side A/B Connector Type | RJ45 Male / RJ45 Male                              |
| Sheath                  | Foam skin polypropylen, Ø 0.98 mm nom LSHF-FR      |
| Contact pin material    | Phosphor-bronze alloy coated with 50 $\mu$ of gold |
| Outer cable diameter    | 5.9 mm                                             |
| Color (Standard)        | Cable: Orange RAL 7035<br>Boots: Black RAL 9005    |

# ORDERING

| Part No.     | Description                                                                            |
|--------------|----------------------------------------------------------------------------------------|
| 14C7S7L-LL-X | Patch cord S/FTP, category 7,<br>LSZH snag less with boot straight, 1 mts, 8<br>colors |