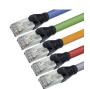

# ORDERING

| Part No.     | Description                                                                            |
|--------------|----------------------------------------------------------------------------------------|
| 14C7S7L-LL-X | Patch cord S/FTP, category 7,<br>LSZH snag less with boot straight, 1 mts, 8<br>colors |

\* X = Blue - 1, Grey - 2, Red - 3, Yellow - 4,

White - 5, Purple - 6, Orange - 7, Green - 8, Black - 9