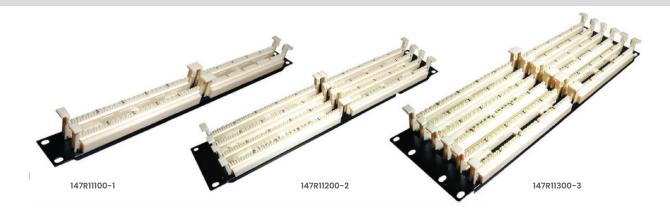

#### DESCRIPTION

- 100,200, 300 and 400-pair 110-type panel for interconnection wiring
- For mounting in 19" construction
- · Color: white

# ORDERING

| Part No.    | Description                                                                     |
|-------------|---------------------------------------------------------------------------------|
| 147R11100-1 | 110 type 100-pair cross connection panel, 19" 1U<br>(without connecting blocks) |
| 147R11200-2 | 110 type 200-pair cross connection panel, 19° 2U<br>(without connecting blocks) |
| 147R11300-3 | 110 type 300-pair cross connection panel, 19" 3U<br>(without connecting blocks) |
| 147R11400-4 | 110 type 400-pair cross connection panel, 19" 4U<br>(without connecting blocks) |