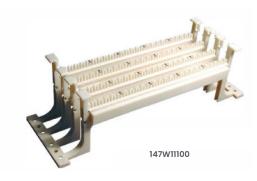

### DESCRIPTION

- 110 type 50 and 100 pair wiring block with legs
- For interconnection wiring.
- Wall mount
- · Color: white

# ORDERING

| Part No.  | Description                                                                       |
|-----------|-----------------------------------------------------------------------------------|
| 147W11050 | 110 type 50-pair wall mount wiring block with legs<br>(without connecting blocks) |
| 147W11100 | 110 type 100-pairwall mount wiring block with legs<br>(without connecting blocks) |