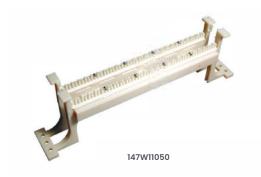

### DESCRIPTION

- 110 type 50 and 100 pair wiring block with legs
- For interconnection wiring.
- Wall mount
- · Color: white

# ORDERING

| Part No.  | Description                                                                       |
|-----------|-----------------------------------------------------------------------------------|
| 147W11050 | 110 type 50-pair wall mount wiring block with legs<br>(without connecting blocks) |
| 147W11100 | 110 type 100-pairwall mount wiring block with legs<br>(without connecting blocks) |